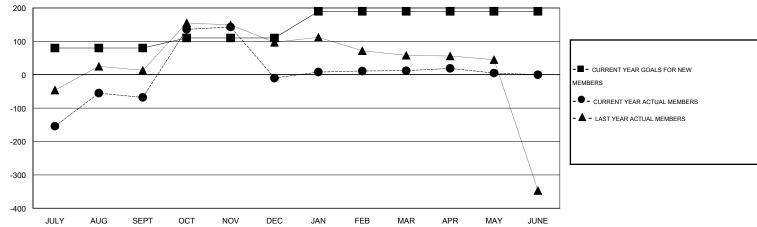

## LOCATION INDIA

GMT CA 6

|               |                  | Clubs            |                  |                  | Members               |                    |                                     |                    |                  |  |
|---------------|------------------|------------------|------------------|------------------|-----------------------|--------------------|-------------------------------------|--------------------|------------------|--|
|               | RESUL            | TS FOR 2014-2015 |                  |                  | RESULTS FOR 2014-2015 |                    |                                     |                    |                  |  |
| QUARTER       | NEW CLUB<br>GOAL | NEW CLUBS        | DROPPED<br>CLUBS | NET<br>GAIN/LOSS | QUARTER               | NEW MEMBER<br>GOAL | CHARTER AND<br>NEW MEMBERS<br>ADDED | DROPPED<br>MEMBERS | NET<br>GAIN/LOSS |  |
| JULY/AUG/SEPT | 2                | 4                | 2                | 2                | JULY/AUG/SEPT         | 80                 | 166                                 | 234                | -68              |  |
| OCT/NOV/DEC   | 1                | 2                | 4                | -2               | OCT/NOV/DEC           | 30                 | 310                                 | 252                | 58               |  |
| JAN/FEB/MAR   | 2                | 0                | 0                | 0                | JAN/FEB/MAR           | 80                 | 37                                  | 15                 | 22               |  |
| APR/MAY/JUNE  | 1                | 1                | 1                | 0                | APR/MAY/JUNE          | 0                  | 55                                  | 62                 | -7               |  |

## GOALS AND ACTUAL NEW CLUBS CUMULATIVE

| DROPPED CLUBS: 7  DROPPED MEMBERS |                  | 69 CLUBS OF 93 ADDED 1 OR MORE NEW MEMBERS | GENDER DISTRIBI<br>MALE<br>FEMALE     | UTION<br>2,511 (82.11%)<br>547 (17.89%) |            |
|-----------------------------------|------------------|--------------------------------------------|---------------------------------------|-----------------------------------------|------------|
| DECEASED CLUB CANCELLED OTHER     | 13<br>214<br>336 | CLICK HERE FOR HEALTH ASSESSMENT DATA      | FAMILY UNIT MEMBERS HEAD OF HOUSEHOLD |                                         | 873<br>407 |
| TOTAL                             | 563              |                                            | NON-HEAD OF HOUSEHO                   | 466                                     |            |