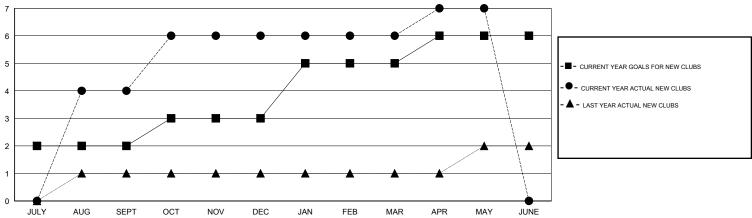

## LOCATION INDIA

GMT CA 6

|               |                  | Clubs            |                  |                  | Members               |                    |                                     |                    |                  |  |
|---------------|------------------|------------------|------------------|------------------|-----------------------|--------------------|-------------------------------------|--------------------|------------------|--|
|               | RESUL            | TS FOR 2014-2015 |                  |                  | RESULTS FOR 2014-2015 |                    |                                     |                    |                  |  |
| QUARTER       | NEW CLUB<br>GOAL | NEW CLUBS        | DROPPED<br>CLUBS | NET<br>GAIN/LOSS | QUARTER               | NEW MEMBER<br>GOAL | CHARTER AND<br>NEW MEMBERS<br>ADDED | DROPPED<br>MEMBERS | NET<br>GAIN/LOSS |  |
| JULY/AUG/SEPT | 2                | 4                | 2                | 2                | JULY/AUG/SEPT         | 80                 | 166                                 | 234                | -68              |  |
| OCT/NOV/DEC   | 1                | 2                | 4                | -2               | OCT/NOV/DEC           | 30                 | 310                                 | 252                | 58               |  |
| JAN/FEB/MAR   | 2                | 0                | 0                | 0                | JAN/FEB/MAR           | 80                 | 37                                  | 15                 | 22               |  |
| APR/MAY/JUNE  | 1                | 1                | 1                | 0                | APR/MAY/JUNE          | 0                  | 55                                  | 62                 | -7               |  |

## GOALS AND ACTUAL NEW CLUBS CUMULATIVE

| DROPPED CLUBS: 7  DROPPED MEMBERS |                  | 69 CLUBS OF 93 ADDED 1 OR MORE NEW MEMBERS | GENDER DISTRIBI<br>MALE<br>FEMALE     | UTION<br>2,511 (82.11%)<br>547 (17.89%) |            |
|-----------------------------------|------------------|--------------------------------------------|---------------------------------------|-----------------------------------------|------------|
| DECEASED CLUB CANCELLED OTHER     | 13<br>214<br>336 | CLICK HERE FOR HEALTH ASSESSMENT DATA      | FAMILY UNIT MEMBERS HEAD OF HOUSEHOLD |                                         | 873<br>407 |
| TOTAL                             | 563              |                                            | NON-HEAD OF HOUSEHO                   | 466                                     |            |